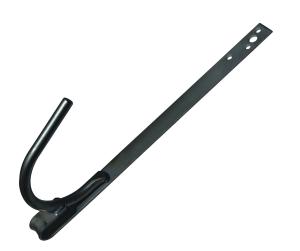

# Stainless steel Graphite grey RAL 7024 MH flat safety hook 316

The safety hooks allow you to hang with a carabiner, a lanyard and a harness or a roof ladder to perform punctual interventions safely.

#### **FEATURES**

Ideal for all situations
Easy to set up and does not need additional sealing
Complies with EN517 Type A and Type B, and EN795 Class A2
Patented and trademarked system
Discreet solution for installing a PPE anchor system onto a roof

#### **SPECIFICATIONS**

| Lenght (mm) | 180   |
|-------------|-------|
| Width (mm)  | 30    |
| Height (mm) | 465   |
| Weight (kg) | 0,985 |